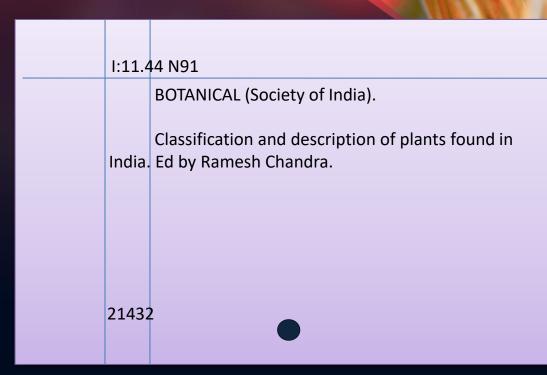

# **BOTANICAL SOCIETY OF INDIA** Classification and Description of Plants found in India Edited by Dr. Ramesh Chandra New Delhi The Society 1991 Other Information: Call No.: I:11.44 N91 Pages: 431 Accession No.: 21432

### Book Index Entry (Author)

BOTANICAL (Society of India).

Classification and description of plants

found in India.

I:11.44 N91